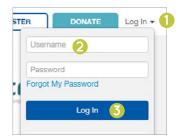

If you've lost the email, you can contact your event administrator and recover your username and password using the contact info at the bottom of your event website.

To log in, click "Log In," the rightmost item on the menu bar 1. Enter your username and password 2 and click Log In 3 or hit Enter.