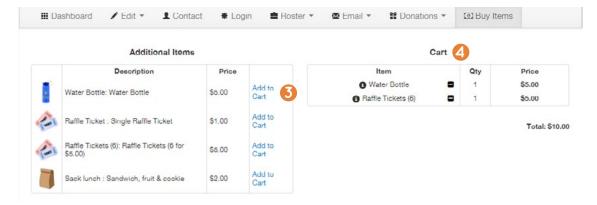

### Step 2: Adding Items to Cart

Next, click Add to Cart next to any item you would like to purchase **3**.

Items will show up in the cart with the total amount due shown below. Once items have been added to the cart, you can adjust quantities as needed 4.