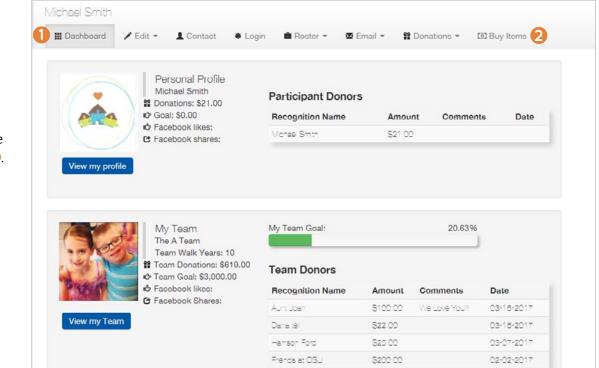

## Step 1: Go to Your Dashboard

Log in from the website homepage which will take you to your dashboard **1**. Click Buy Items in the top right corner **2**.